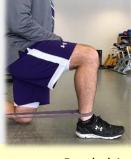

### "THE STIFFNESS FIX" | Series B

4 Hurdle Mobility (4 drills) x2 rounds

Pulsing Hip Flexor x8e

Banded Ankle Distractions x15e

Deficit Hip Flexor w/ Internal Rotation x:15sec each

2way Warrior (Split Stance) x3e