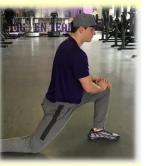

### "THE STIFFNESS FIX" | Series C

KB Windmills x8e

Deficit Hip Flexor w/ Internal Rotation x:15e

Hip Flexor w/ reach up x:15e

Rev. Lunge w/ 2way PVC OH Twist x3e

06.

Banded Quad

SACRIFICE N