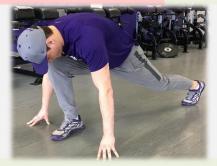

### "THE STIFFNESS FIX" | Series A





T-Spine Extension on Roller x10







4 Hurdle Mobility (4 drills) x2 rounds





Hip Flexor w/ Reach up x:15e



Micro-Band Ankle Rainbows x10e



Goblet Squat x8





Pulsing Hip Flexor x8e







3way Tap Down & Reach (Split Stance) x3e











#### "THE STIFFNESS FIX" | Series A

# **POST STRETCH**

## (30 Seconds Each)



**Toe-Elevated Ankle Mobs** 



Side Lying Quad



Banded Knees In



Knee Hug Across



Side Lying Open Book w/ weight



**PVC Elephant Stretch** 



Spider Stretch



4pt Groin Stretch

### "THE STIFFNESS FIX" | Series B



4 Hurdle Mobility (4 drills) x2 rounds





Pulsing Hip Flexor x8e





Banded Ankle Distractions x15e



Deficit Hip Flexor w/ Internal Rotation x:15sec each



2way Warrior (Split Stance) x3e







Tight PVC Overhead Squat (option: wall assist) x8



1/2 Prisoner Squat x6e



#### "THE STIFFNESS FIX" | Series B

# **POST STRETCH**

## (30 Seconds Each)







4pt Hip Stretch



Spider Stretch w/ Rotation



**Split Hamstring**