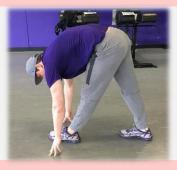

### "THE STIFFNESS FIX" | Series C

KB Windmills x8e

Deficit Hip Flexor w/ Internal Rotation x:15e

Hip Flexor w/ reach up x:15e

Rev. Lunge w/ 2way PVC OH Twist x3e

06.

Banded Quad

SACRIFICE N