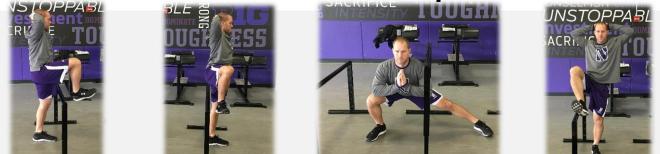

### "THE STIFFNESS FIX" | Series B

4 Hurdle Mobility (4 drills) x2 rounds

Pulsing Hip Flexor x8e

Banded Ankle Distractions x15e

Deficit Hip Flexor w/ Internal Rotation x:15sec each

2way Warrior (Split Stance) x3e

Tight PVC Overhead Squat (option: wall assist) x8

1/2 Prisoner Squat x6e

#### "THE STIFFNESS FIX" | Series B