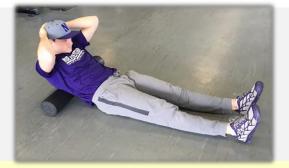

### "THE STIFFNESS FIX" | Series A

T-Spine Extension on Roller x10

4 Hurdle Mobility (4 drills) x2 rounds

Hip Flexor w/ Reach up x:15e

Micro-Band Ankle Rainbows x10e

Goblet Squat x8

Pulsing Hip Flexor x8e

3way Tap Down & Reach (Split Stance) x3e