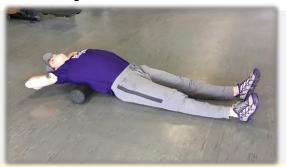

### "THE STIFFNESS FIX" | Series A

T-Spine Extension on Roller x10

4 Hurdle Mobility (4 drills) x2 rounds

Hip Flexor w/ Reach up x:15e

Micro-Band Ankle Rainbows x10e

Goblet Squat x8

Pulsing Hip Flexor x8e

3way Tap Down & Reach (Split Stance) x3e