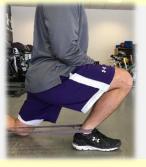

### "THE STIFFNESS FIX" | Series B

4 Hurdle Mobility (4 drills) x2 rounds

Pulsing Hip Flexor x8e

Banded Ankle Distractions x15e

Deficit Hip Flexor w/ Internal Rotation x:15sec each

2way Warrior (Split Stance) x3e

Tight PVC Overhead Squat (option: wall assist) x8

1/2 Prisoner Squat x6e