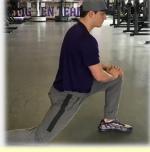

### "THE STIFFNESS FIX" | Series C

KB Windmills x8e

Deficit Hip Flexor w/ Internal Rotation x:15e

Hip Flexor w/ reach up x:15e

Rev. Lunge w/ 2way PVC OH Twist x3e

06.

Banded Quad

SACRIFICE N