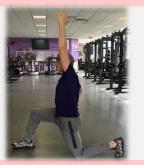

### "THE STIFFNESS FIX" | Series C

KB Windmills x8e

Deficit Hip Flexor w/ Internal Rotation x:15e

Hip Flexor w/ reach up x:15e

Rev. Lunge w/ 2way PVC OH Twist x3e

06.

Banded Quad

SACRIFICE N

Deficit Iso-Dyn. Sumo Squat x4 (5ct pause)

Single Arm OH KB Squat x3e