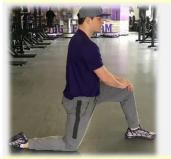

### "THE STIFFNESS FIX" | Series C

KB Windmills x8e

Deficit Hip Flexor w/ Internal Rotation x:15e

Hip Flexor w/ reach up x:15e

Rev. Lunge w/ 2way PVC OH Twist x3e

06.

Banded Quad

SACRIFICE N

Deficit Iso-Dyn. Sumo Squat x4 (5ct pause)

Single Arm OH KB Squat x3e