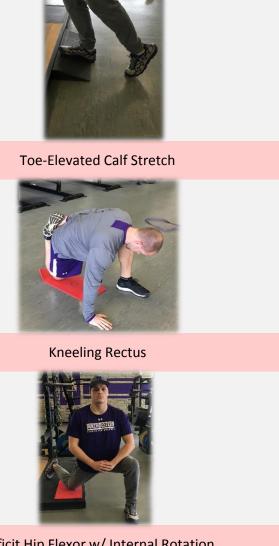

### "THE STIFFNESS FIX" | Series B

4 Hurdle Mobility (4 drills) x2 rounds

Pulsing Hip Flexor x8e

Banded Ankle Distractions x15e

Deficit Hip Flexor w/ Internal Rotation x:15sec each

2way Warrior (Split Stance) x3e