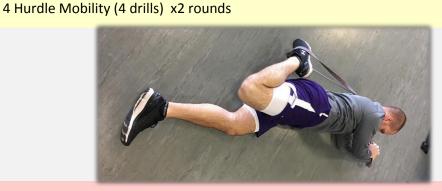

### "THE STIFFNESS FIX" | Series A

T-Spine Extension on Roller x10

4 Hurdle Mobility (4 drills) x2 rounds

Hip Flexor w/ Reach up x:15e

Micro-Band Ankle Rainbows x10e

Goblet Squat x8

Pulsing Hip Flexor x8e

3way Tap Down & Reach (Split Stance) x3e