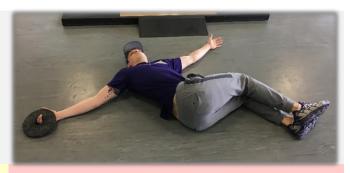

# **POST STRETCH**

## (30 Seconds Each)

**Toe-Elevated Ankle Mobs** 

Side Lying Quad

Banded Knees In

Knee Hug Across

Side Lying Open Book w/ weight

**PVC Elephant Stretch** 

Spider Stretch