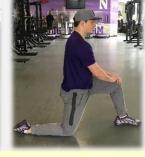

### "THE STIFFNESS FIX" | Series C

KB Windmills x8e

Deficit Hip Flexor w/ Internal Rotation x:15e

Hip Flexor w/ reach up x:15e

Rev. Lunge w/ 2way PVC OH Twist x3e

06.

Banded Quad

SACRIFICE N